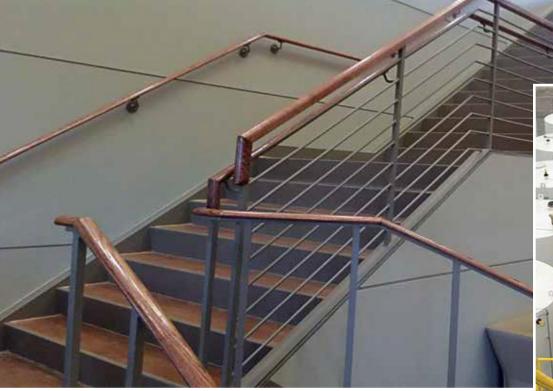

## Custom Steel Fabrication Offerings:

- Stairs
- Handrails
- Platforms
- Caged Ladders
- Bollards
- Ductwork
- Pipe/Elbows
- Storage Bins
- Cyclones
- Machine Guards
- Misc. Fabrication

Other services include custom fabrication and roll forming for OEMs including CNC punching and industrial painting. If you have a unique request, please don't hesitate to contact us.