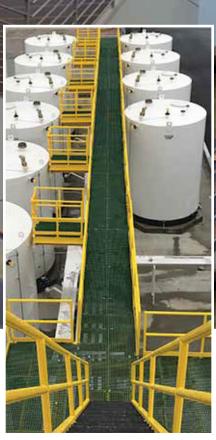

## Custom Steel Fabrication Offerings:

- Stairs
- Handrails
- Platforms
- Caged Ladders
- Bollards
- Ductwork
- Pipe/Elbows
- Storage Bins
- Cyclones
- Machine Guards
- Misc. Fabrication

Other services include custom fabrication and roll forming for OEMs including CNC punching and industrial painting. If you have a unique request, please don't hesitate to contact us.