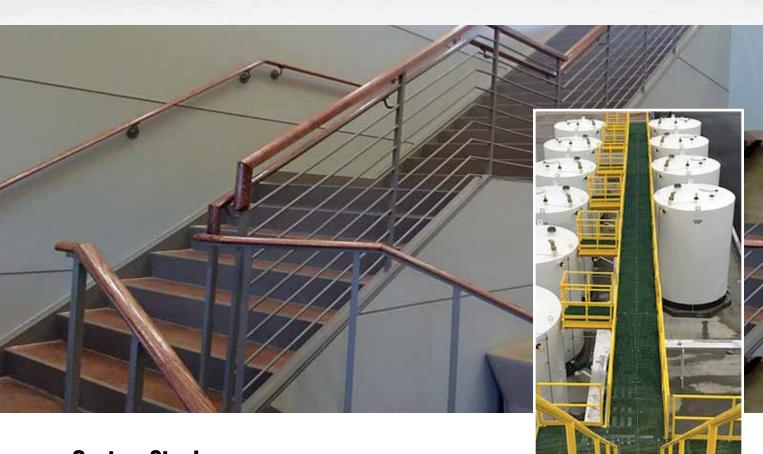

## Custom Steel Fabrication Industrial | Commercial | Light Structural

**Custom Steel Fabrication Offerings:** 

- Stairs
- Handrails
- Platforms
- Caged Ladders
- Bollards
- Ductwork
- Pipe/Elbows
- Storage Bins
- Cyclones
- Machine Guards
- Misc. Fabrication